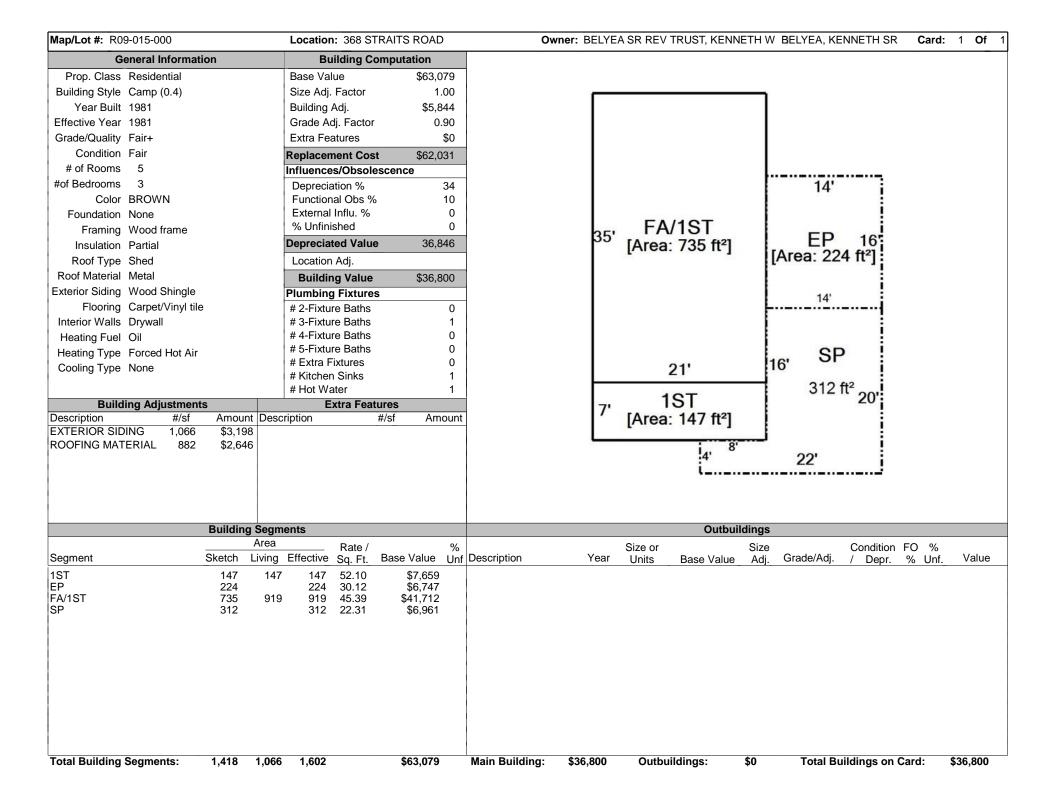

Town of New Hampton
RESIDENTIAL PROPERTY ASSESSMENT RECORD

Map & Lot: R09-015-000

**Location: 368 STRAITS ROAD** 

Parcel ID: 1054

Card: 1 of 1

2023

**Date Printed:** 11/14/2024

Assessment Year:

|            | Owner Info                                             | Current Assessn       | nent Summary       | Parcel Data  |                  |                  |                |          |          |
|------------|--------------------------------------------------------|-----------------------|--------------------|--------------|------------------|------------------|----------------|----------|----------|
|            | R REV TRUST, KENNETH W<br>ENNETH SR & KENNETH JR-TTEES |                       |                    | NICU Acres   |                  | Neighborhood     | Resid 2        | Electric | Electric |
| BELIEA, N  | EINETH SK & RENNETH SK-11EES                           |                       |                    | CU Acres     |                  | Property Class   | Residential Wa |          | Well     |
| P.O. BOX 1 | 06                                                     | Total Acres           | 4.8000             | Prime Use    | One Family Waste |                  | Septic         |          |          |
| NEW HAM    | PTON, NH 03256                                         | Living Area Sq. Ft.   | 1,066              |              | P/U Yea          |                  | •              |          |          |
|            | Sale His                                               | Assessed              | Values             |              |                  | F/O Teal         |                |          |          |
| Date       | Grantor                                                | Q/U/Class             | Sale Price Bk/Page | NICU Land    | \$160,500        | Topography       | Level          |          |          |
| 9/10/2020  | BELYEA SR, KENNETH W                                   | U/ Non-Mkt Trust as b | 3344/620           | Current Use  |                  | Road Surface     | Unpaved        |          |          |
| I          | BELYEA, ESTATE OF ROXANNA                              | U/                    |                    | Total Land   | \$160,500        | Special District |                |          | -        |
| 4/11/2001  |                                                        | Other                 | 1642/ 445          | Improvements | \$36,800         |                  |                |          | •        |

**Total Assessment** 

**Total Market Value** 

Notes

SEPTIC INFO - No Septic Design on file
CONTACT # ON FILE - BELYEA SR REV TRUST, KENNETH W
2020 M&L - ADJSTD OP AND DECK TO SP AND ADJSTD DIMENSIONS
FUNCTIONAL DEP - FD: OUTDATED, LAYOUT, NO STAIRS TO FIN ATTIC-USE LADDER
2015 PICKUP - FOR DECK ENCLOSD ADDED UEP(NO PLANS ON FINISHING)-NO HEAT/ELEC/PLUMB
2014 M&L RVW FOR 2018 REVAL - ADDED WDK TO SKETCH 14INT: ADJD FLRS

| Assessed Land Valuation                                                          |            |                |            |                   |             |           |             |                      | Visit History                |               |                  |                  |  |
|----------------------------------------------------------------------------------|------------|----------------|------------|-------------------|-------------|-----------|-------------|----------------------|------------------------------|---------------|------------------|------------------|--|
| Land Type                                                                        | Area #Un   | nits Frontage  | Base Value | Adjustments       | Ad          | j. Factor | Final Value | Date                 | Reason                       |               | Ву               |                  |  |
| HOMESITE - IMPRO                                                                 | 1.000      |                | 145,000    |                   |             |           | \$145,000   | 8/12/20              | Measure - Ex                 | kterior       | JJ               |                  |  |
| EXCESS REAR                                                                      | 3.800 15,5 |                | 15,541     |                   |             | \$15,500  |             | 5 Pick-up Exterior   |                              | JB            |                  |                  |  |
| FRONTAGE                                                                         |            | 300            |            |                   |             |           |             |                      | Interior Inspe               |               | JB               |                  |  |
|                                                                                  |            |                |            |                   |             |           |             | 7/31/14              | Measure- Ex                  | t -I@D        | JD               |                  |  |
|                                                                                  |            |                |            |                   |             |           |             | 10/17/07             | 10/17/07 Interior Inspection |               | SB               |                  |  |
|                                                                                  |            |                |            |                   |             |           |             |                      | Assessment History           |               |                  |                  |  |
|                                                                                  |            |                |            |                   |             |           |             | Date                 | Land                         | Curr. Use     | Improvements     | Total            |  |
|                                                                                  |            |                |            |                   |             |           |             | 11/08/23             | 160,500                      |               | 36,800           | 197,300          |  |
|                                                                                  |            |                |            |                   |             |           |             | 12/31/22             | 68,900                       |               | 25,900           | 94,800           |  |
|                                                                                  |            |                |            |                   |             | _         | \$160,500   | 12/06/21<br>12/31/20 | 68,900<br>68,900             |               | 25,900<br>25,600 | 94,800           |  |
|                                                                                  |            |                | Current L  | lea               |             |           | Ψ100,000    | 12/31/20             | 68,900                       |               | 25,600<br>25,600 | 94,500<br>94,500 |  |
| Land Type Acres Location Grade Site CU Rate/SPI Rate/Acre Rec/Adj Ratio CU Value |            |                |            |                   |             |           |             | Building Permits     |                              |               |                  |                  |  |
| Land Type                                                                        | Acies      | Location Grade | Site CO    | Trate/or 1 Trate/ | ACIE INCO/A | uj Kalic  | O Value     | Date                 | Type                         | bulluling i e | Number           | Status           |  |
|                                                                                  |            |                |            |                   |             |           |             | 1/08/201             |                              |               | 2356             | BLDG             |  |
|                                                                                  |            |                |            |                   |             |           |             |                      |                              |               |                  |                  |  |
|                                                                                  |            |                |            |                   |             |           |             |                      |                              |               |                  |                  |  |
|                                                                                  |            |                |            |                   |             |           |             |                      |                              |               |                  |                  |  |
|                                                                                  |            |                |            |                   |             |           |             |                      |                              |               | Ver              | rsion: 190114    |  |